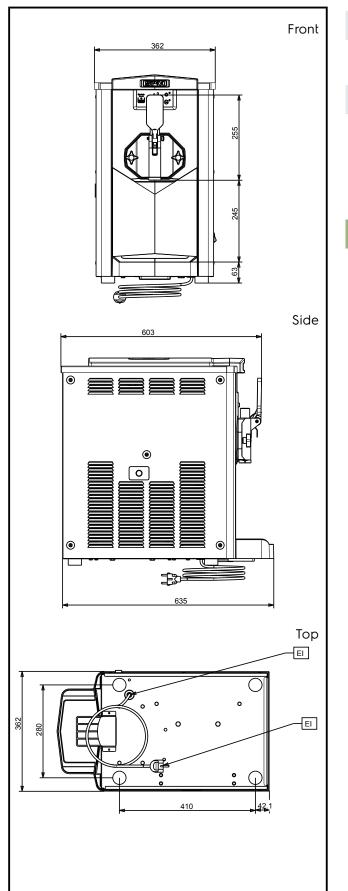

## Soft Served Karma Soft Ice Cream Dispenser, 130cones/h (70gr) or 9kg, pump

| Electric                                                                                                                                                                      |                                                                   |
|-------------------------------------------------------------------------------------------------------------------------------------------------------------------------------|-------------------------------------------------------------------|
| Supply voltage:<br>560028 (KARMAP)<br>Electrical power max.:                                                                                                                  | 220-240 V/1 ph/50 Hz<br>1.15 kW                                   |
| Key Information:                                                                                                                                                              |                                                                   |
| External dimensions, Width:<br>External dimensions, Depth:<br>External dimensions, Height:<br>Net weight:<br>Freezing cylinder capacity:<br>Preparation system:<br>Plug type: | 357 mm<br>521 mm<br>657 mm<br>75 kg<br>2.3 l<br>pump<br>CE-SCHUKO |
| Sustainability                                                                                                                                                                |                                                                   |
| Refrigerant type:<br>Refrigerant weight:                                                                                                                                      | R452A<br>296 g                                                    |